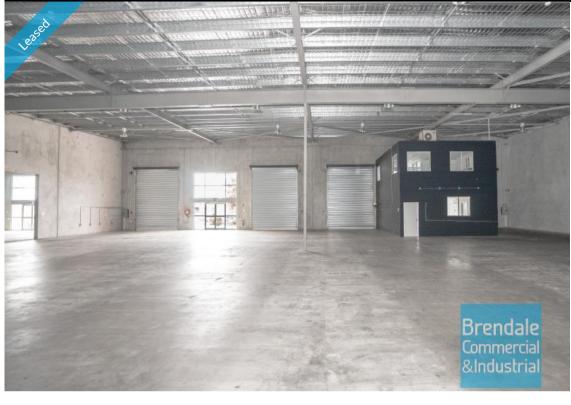

# 1,050M2 INDUSTRIAL WAREHOUSE WITH OFFICE EXCLUSIVE AGENCY

- 1,050m2 total space
- 100m2 office area
- 950m2 warehouse space
- Tilt panel construction
- Modern complex
- Air conditioned office
- Office fitout included
- Reception area
- Office over two levels
- Data cabling included
- Floor coverings & suspended ceiling
- Office overlooks warehouse
- Container height electric roller door
- 4 roller doors
- 10 car parking spaces
- $\hbox{-}\, \mathsf{General}\, \mathsf{Industry}\, \mathsf{zoning}\, (\mathsf{GI})$
- Well priced to suit the market
- Good internal racking height
- High bay lighting
- Natural light in warehouse
- Private kitchenette
- Disabled Toilet
- Private amenities (including shower)
- Dual driveway access
- Exterior hardstand/containers
- Semi-trailer access
- 3 phase power
- 20 radial kilometres to Brisbane CBD
- Strategic Northside location
- Good access to Airport Precinct, Sunshine Coast & Gold Coast via Bruce Hwy & Gateway Motorway
- Alternative sizes are available from 500m2 2,050m2