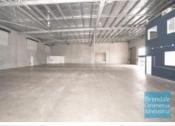

# 1,050M2 INDUSTRIAL WAREHOUSE WITH OFFICE EXCLUSIVE AGENCY

- 1,050m2 total space
- 100m2 office area
- 950m2 warehouse space
- Tilt panel construction
- Modern complex
- Air conditioned office
- Office fitout included
- Reception area
- Office over two levels
- Data cabling included
- Floor coverings & suspended ceiling
- Office overlooks warehouse
- Container height electric roller door
- 4 roller doors
- 10 car parking spaces
- $\hbox{-}\, \mathsf{General}\, \mathsf{Industry}\, \mathsf{zoning}\, (\mathsf{GI})$
- Well priced to suit the market
- Good internal racking height
- High bay lighting
- Natural light in warehouse
- Private kitchenette
- Disabled Toilet
- Private amenities (including shower)
- Dual driveway access
- Exterior hardstand/containers
- Semi-trailer access
- 3 phase power
- 20 radial kilometres to Brisbane CBD
- Strategic Northside location
- Good access to Airport Precinct, Sunshine Coast & Gold Coast via Bruce Hwy & Gateway Motorway
- Alternative sizes are available from 500m2 2,050m2