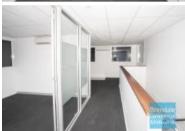

# 1,050M2 INDUSTRIAL WAREHOUSE WITH OFFICE EXCLUSIVE AGENCY

- 1,050m2 total space
- 100m2 office area
- 950m2 warehouse space
- Tilt panel construction
- Modern complex
- Air conditioned office
- Office fitout included
- Reception area
- Office over two levels
- Data cabling included
- Floor coverings & suspended ceiling
- Office overlooks warehouse
- Container height electric roller door
- 4 roller doors
- 10 car parking spaces
- $\hbox{-}\, \mathsf{General}\, \mathsf{Industry}\, \mathsf{zoning}\, (\mathsf{GI})$
- Well priced to suit the market
- Good internal racking height
- High bay lighting
- Natural light in warehouse
- Private kitchenette
- Disabled Toilet
- Private amenities (including shower)
- Dual driveway access
- Exterior hardstand/containers
- Semi-trailer access
- 3 phase power
- 20 radial kilometres to Brisbane CBD
- Strategic Northside location
- Good access to Airport Precinct, Sunshine Coast & Gold Coast via Bruce Hwy & Gateway Motorway
- Alternative sizes are available from 500m2 2,050m2